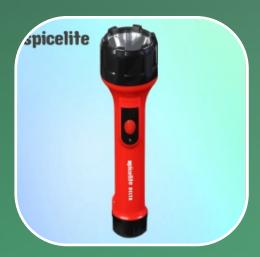

**LED Pocket Hand Torch** 

Spicelite Ranger LED
Hand Torch

**Galaxy LED Hand Torch** 

**Ray LED Hand Torch** 

**LED Hand Torch** 

Delta Rechargeable LED Torch

Sigma LED Rechargeable Torch

Josh Rechargeable LED Torch